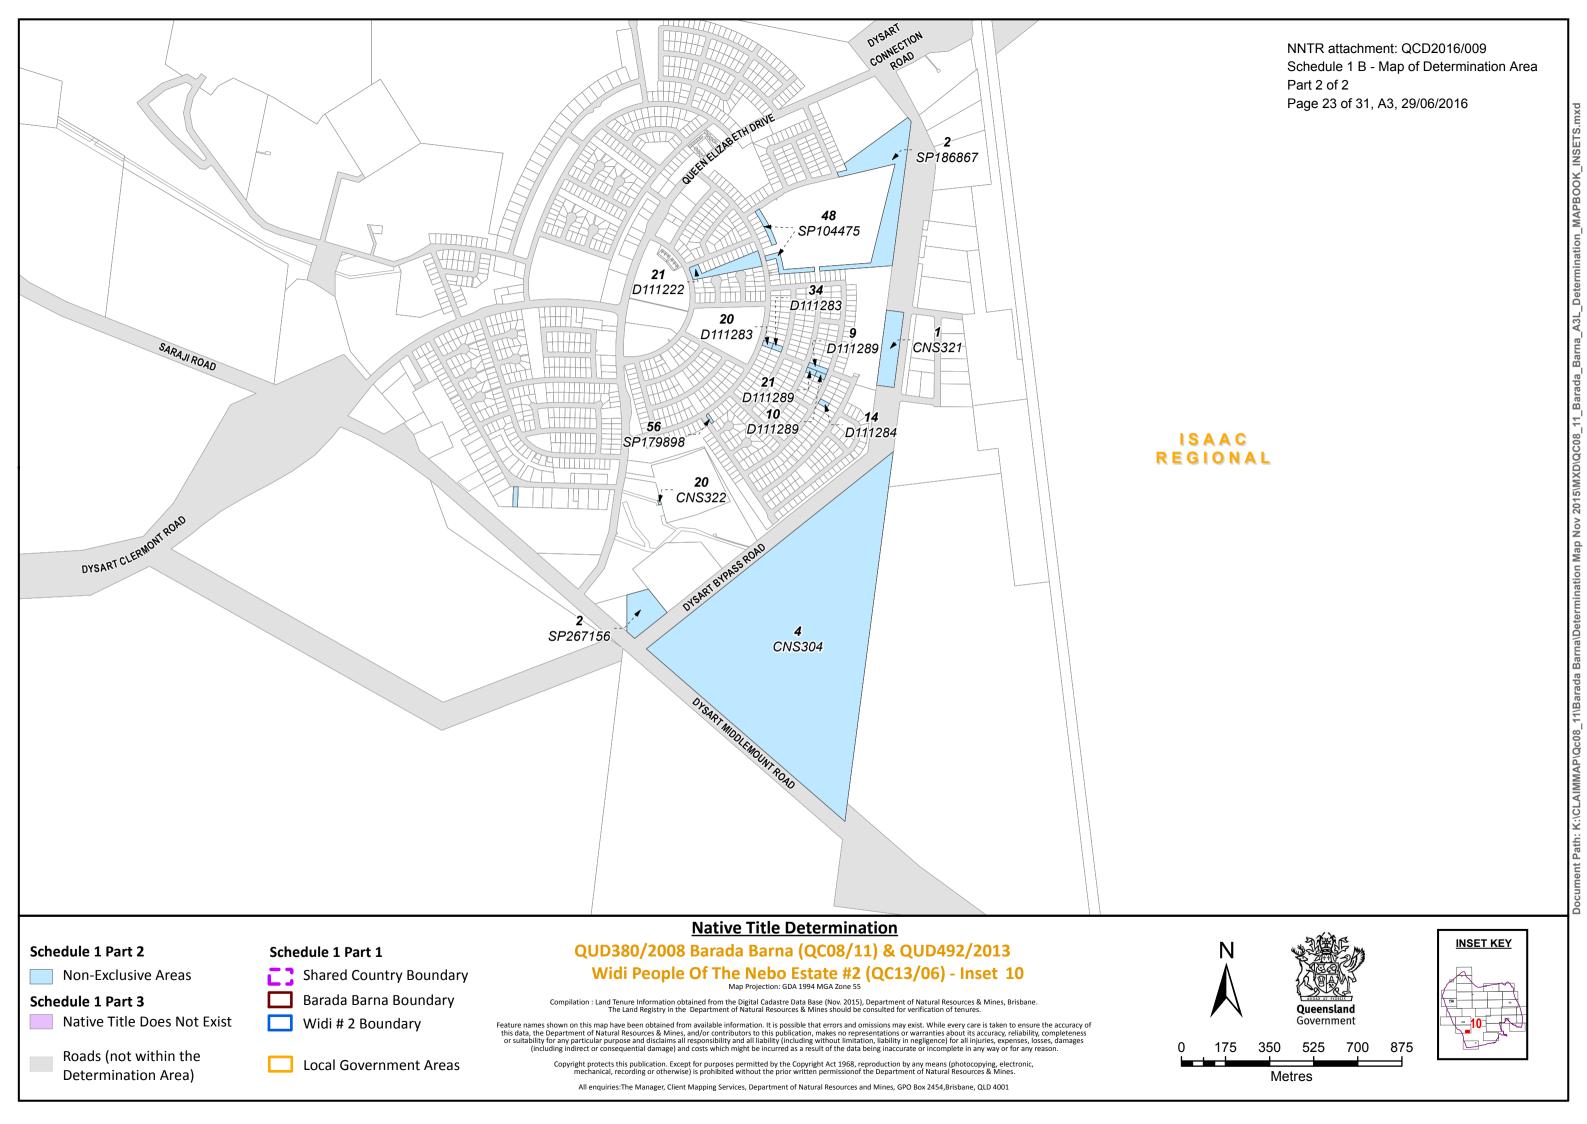

All enquiries: The Manager, Client Mapping Services, Department of Natural Resources and Mines, GPO Box 2454, Brisbane, QLD 4001

Native Title Does Not Exist

Roads (not within the **Determination Area**)

Barada Barna Boundary

Widi # 2 Boundary

**Local Government Areas** 

Compilation: Land Tenure Information obtained from the Digital Cadastre Data Base (Nov. 2015), Department of Natural Resources & Mines, Brisbane The Land Registry in the Department of Natural Resources & Mines should be consulted for verification of tenures.

Feature names shown on this map have been obtained from available information. It is possible that errors and omissions may exist. While every care is taken to ensure the accuracy of eacute failes shown of this map have been botalined into available the accuracy. This data, the Department of April 2015 and other partment of April 2015 and all liability (including without limitation, liability in negligence) for all injuries, expenses, losses, damages (including indirect or consequential damage) and costs which might be incurred as a result of the data being inaccurate or incomplete in any way or for any reason.

Copyright protects this publication. Except for purposes permitted by the Copyright Act 1968, reproduction by any means (photocopying, electronic mechanical, recording or otherwise) is prohibited without the prior written permission of the Department of Natural Resources & Mines.