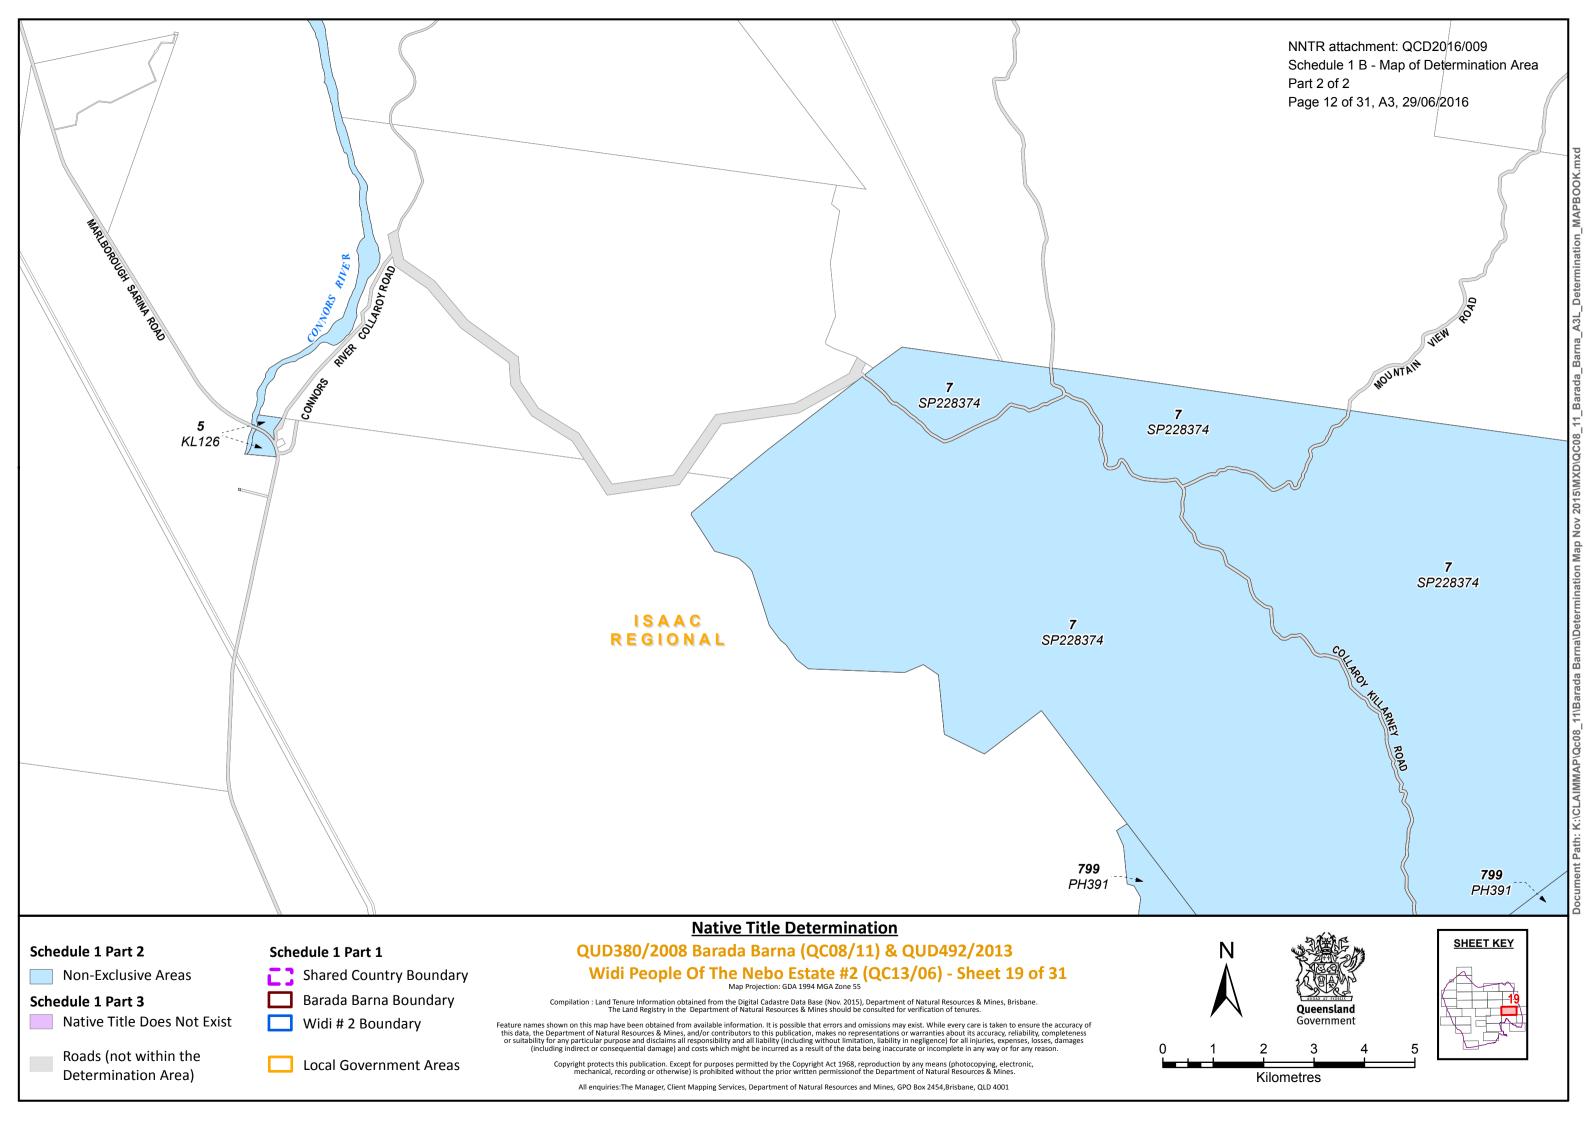

All enquiries: The Manager, Client Mapping Services, Department of Natural Resources and Mines, GPO Box 2454, Brisbane, QLD 4001

Native Title Does Not Exist

Roads (not within the **Determination Area**)

Barada Barna Boundary

Widi # 2 Boundary

**Local Government Areas** 

Compilation: Land Tenure Information obtained from the Digital Cadastre Data Base (Nov. 2015), Department of Natural Resources & Mines, Brisbane The Land Registry in the Department of Natural Resources & Mines should be consulted for verification of tenures.