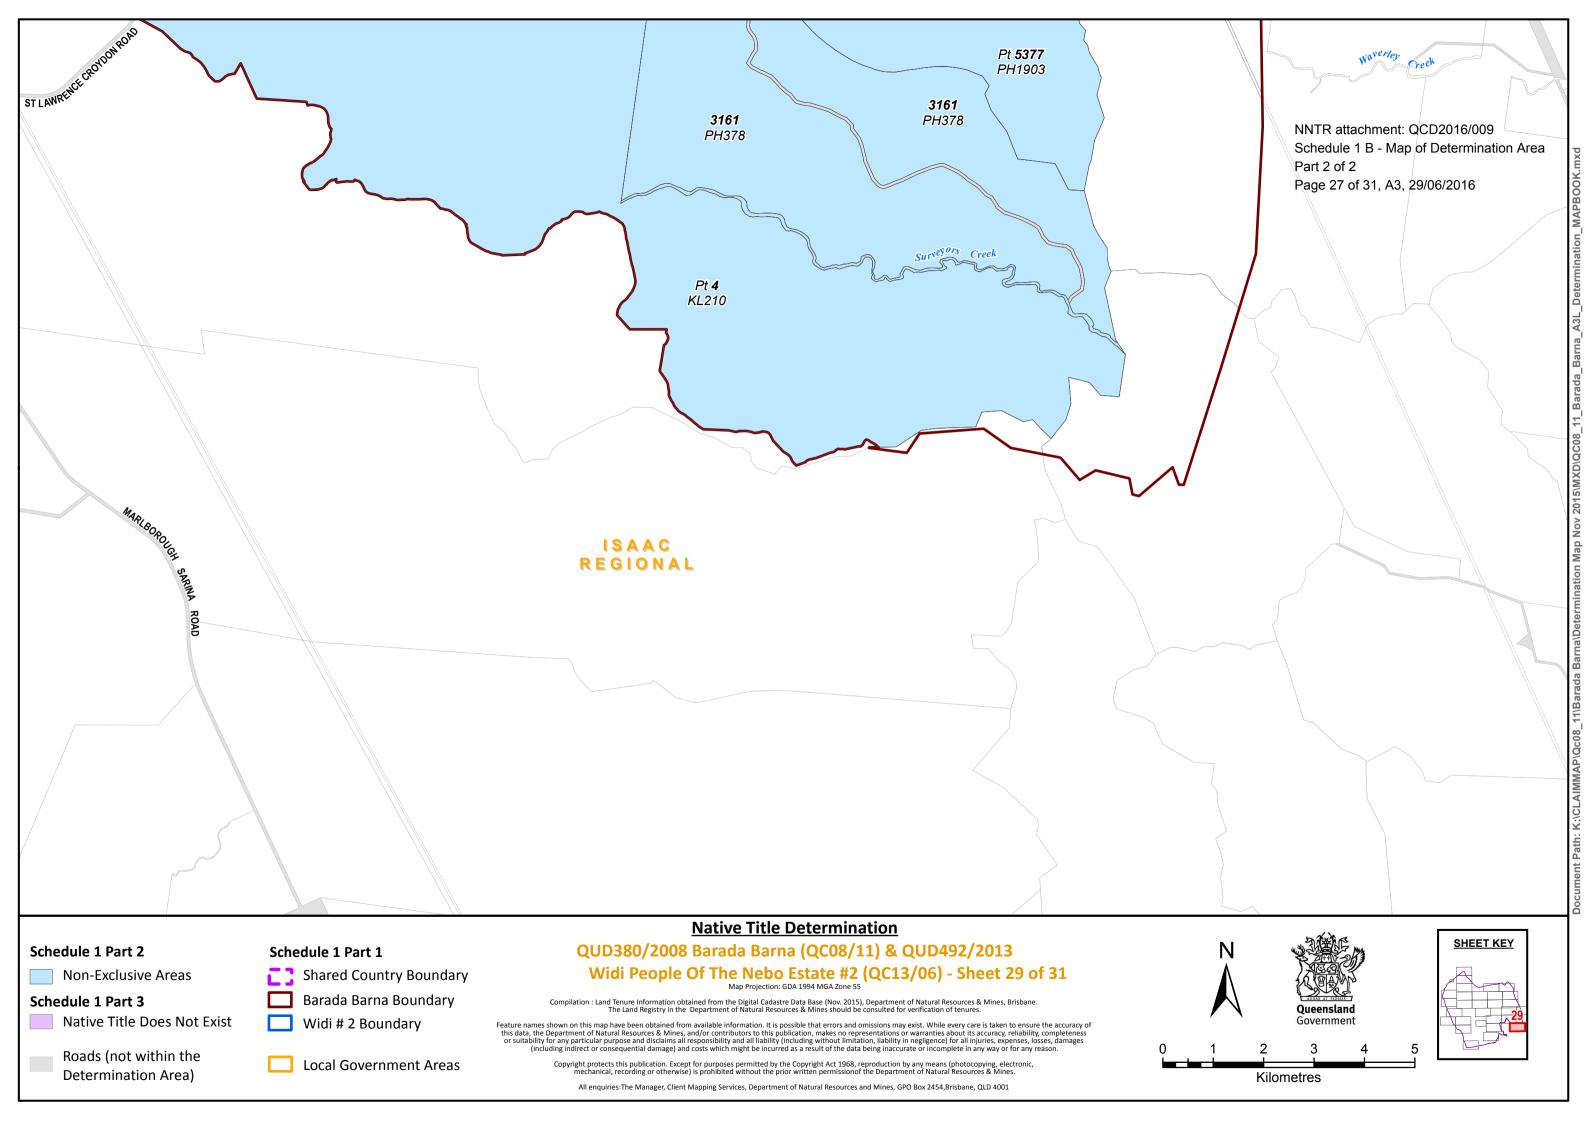

All enquiries: The Manager, Client Mapping Services, Department of Natural Resources and Mines, GPO Box 2454, Brisbane, QLD 4001

Native Title Does Not Exist

Roads (not within the **Determination Area**)

Barada Barna Boundary

Widi # 2 Boundary

**Local Government Areas** 

Compilation: Land Tenure Information obtained from the Digital Cadastre Data Base (Nov. 2015), Department of Natural Resources & Mines, Brisbane The Land Registry in the Department of Natural Resources & Mines should be consulted for verification of tenures.