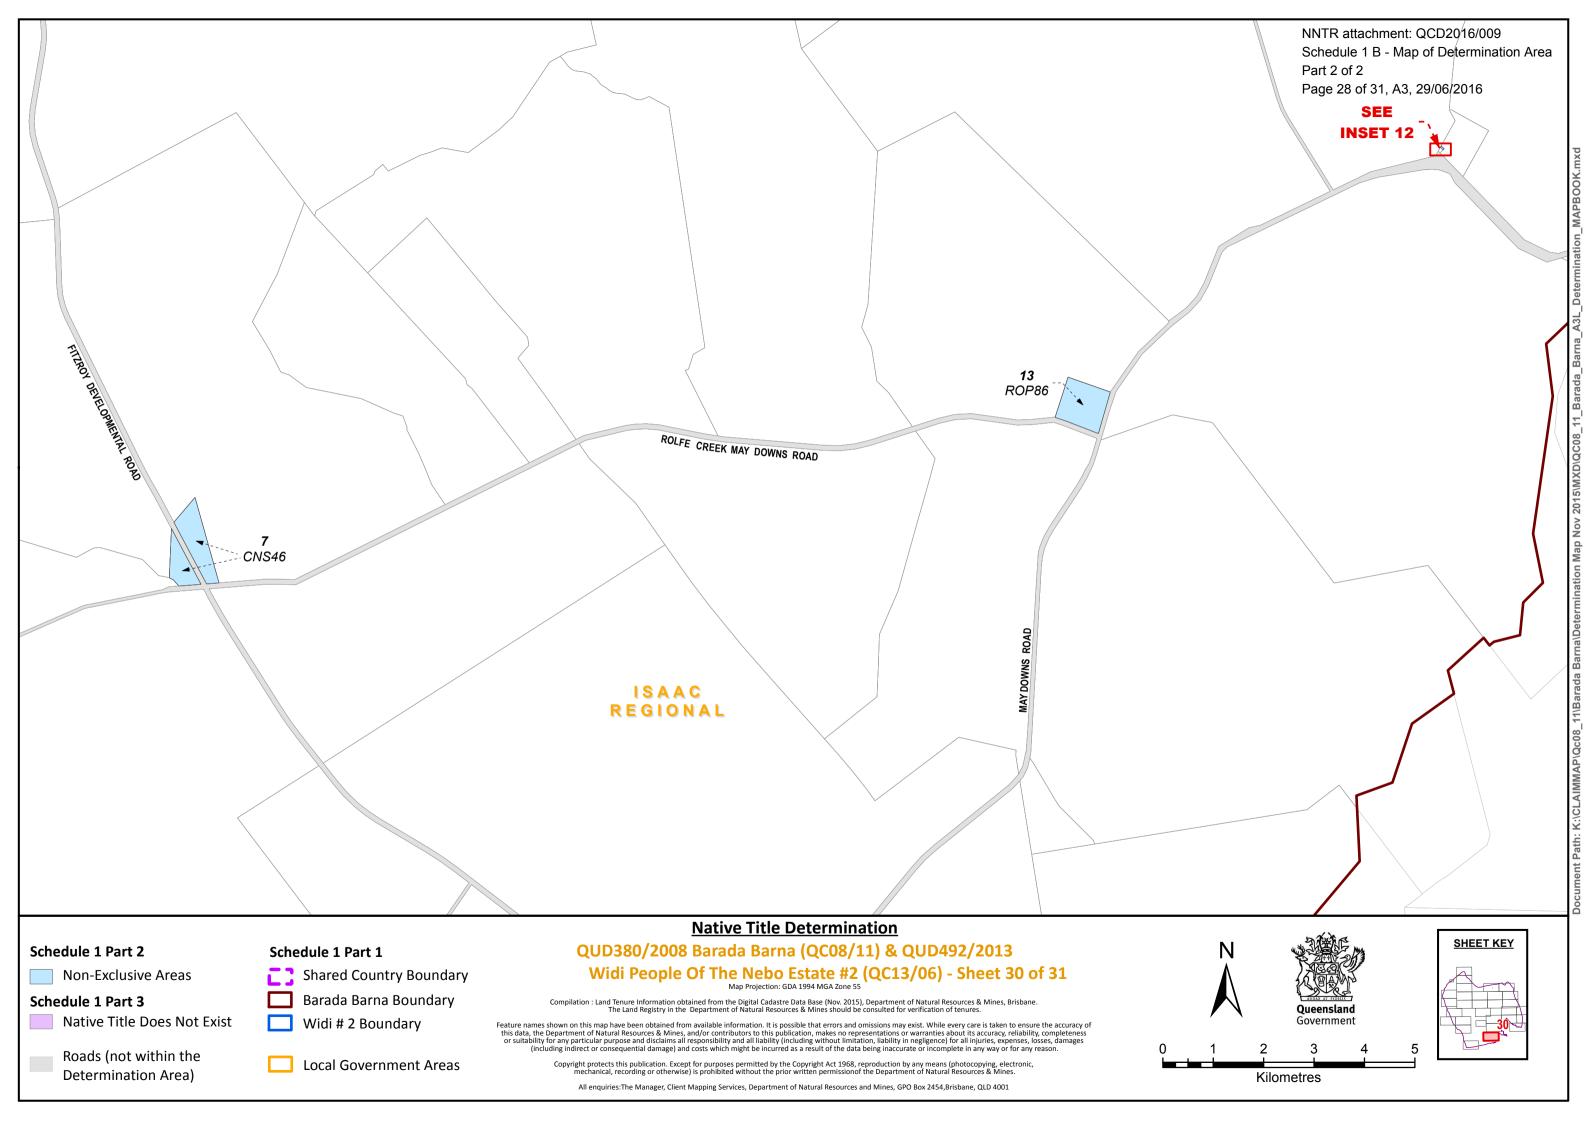

All enquiries: The Manager, Client Mapping Services, Department of Natural Resources and Mines, GPO Box 2454, Brisbane, QLD 4001

Native Title Does Not Exist

Roads (not within the **Determination Area**)

Barada Barna Boundary

Widi # 2 Boundary

**Local Government Areas** 

Compilation: Land Tenure Information obtained from the Digital Cadastre Data Base (Nov. 2015), Department of Natural Resources & Mines, Brisbane The Land Registry in the Department of Natural Resources & Mines should be consulted for verification of tenures.