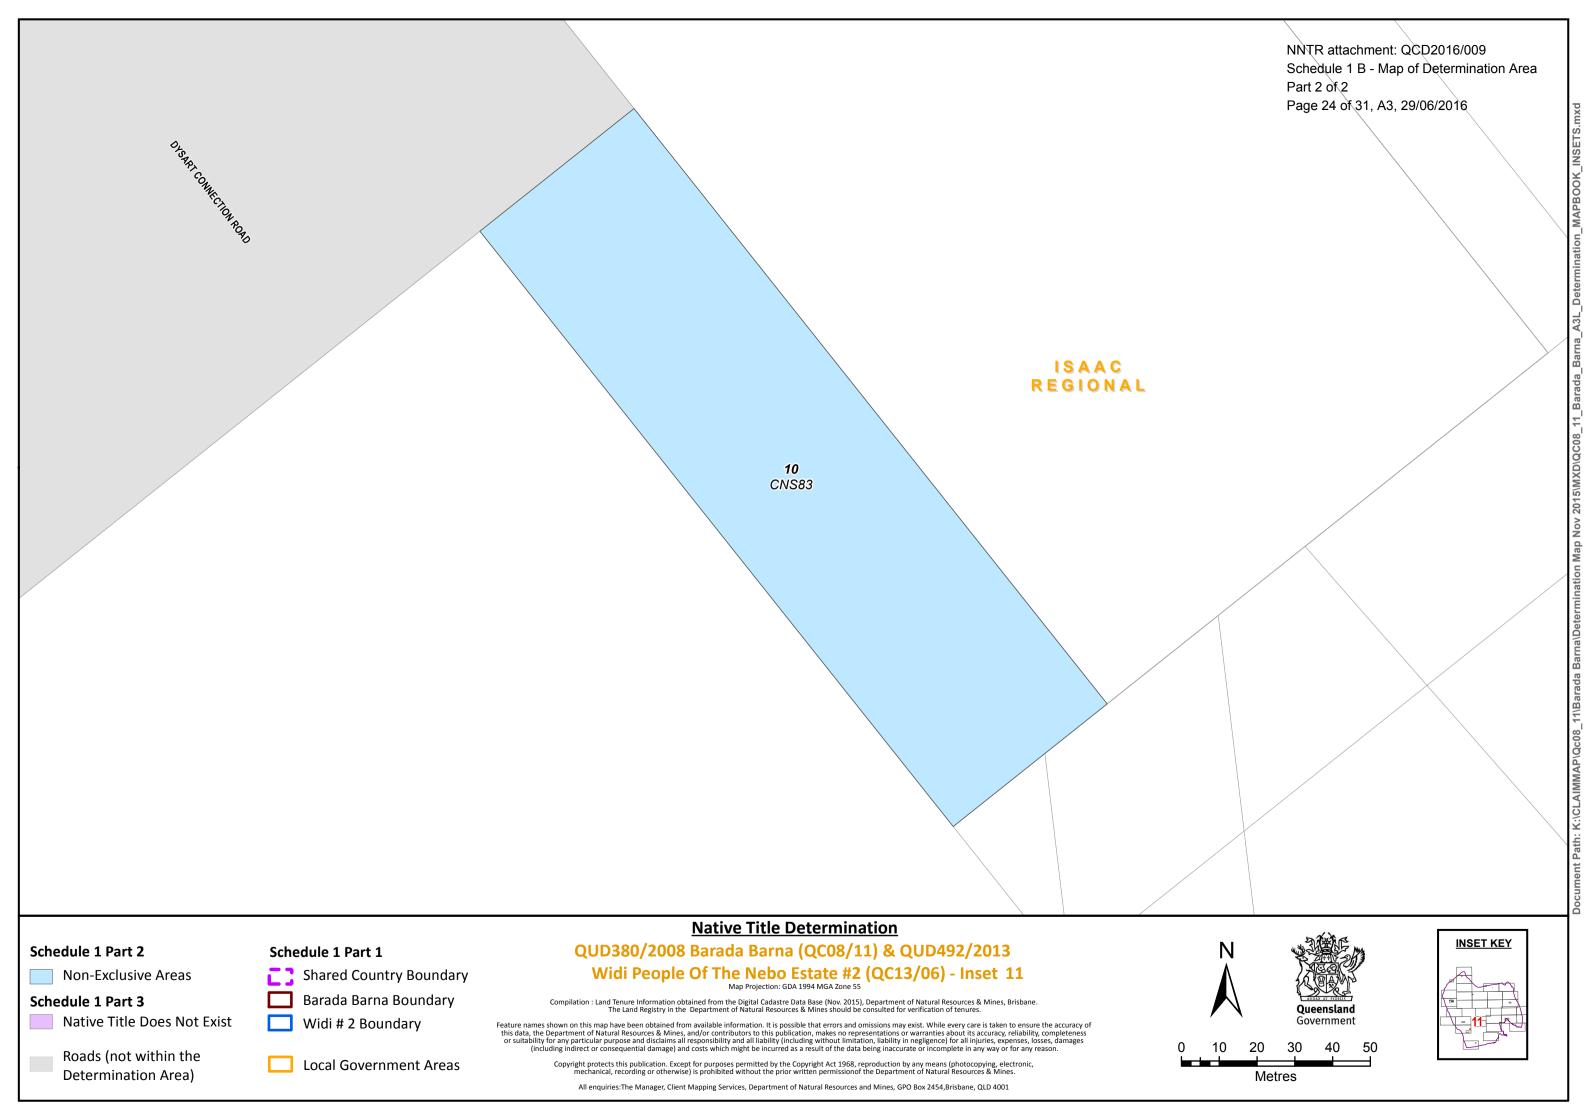

All enquiries: The Manager, Client Mapping Services, Department of Natural Resources and Mines, GPO Box 2454, Brisbane, QLD 4001

Native Title Does Not Exist

Roads (not within the **Determination Area**)

Barada Barna Boundary

Widi # 2 Boundary

**Local Government Areas** 

Compilation: Land Tenure Information obtained from the Digital Cadastre Data Base (Nov. 2015), Department of Natural Resources & Mines, Brisbane The Land Registry in the Department of Natural Resources & Mines should be consulted for verification of tenures.

Feature names shown on this map have been obtained from available information. It is possible that errors and omissions may exist. While every care is taken to ensure the accuracy of eacute failes shown of this map have been botalined into available the accuracy. This data, the Department of April 2015 and other partment of April 2015 and all liability (including without limitation, liability in negligence) for all injuries, expenses, losses, damages (including indirect or consequential damage) and costs which might be incurred as a result of the data being inaccurate or incomplete in any way or for any reason.

Copyright protects this publication. Except for purposes permitted by the Copyright Act 1968, reproduction by any means (photocopying, electronic mechanical, recording or otherwise) is prohibited without the prior written permission of the Department of Natural Resources & Mines.