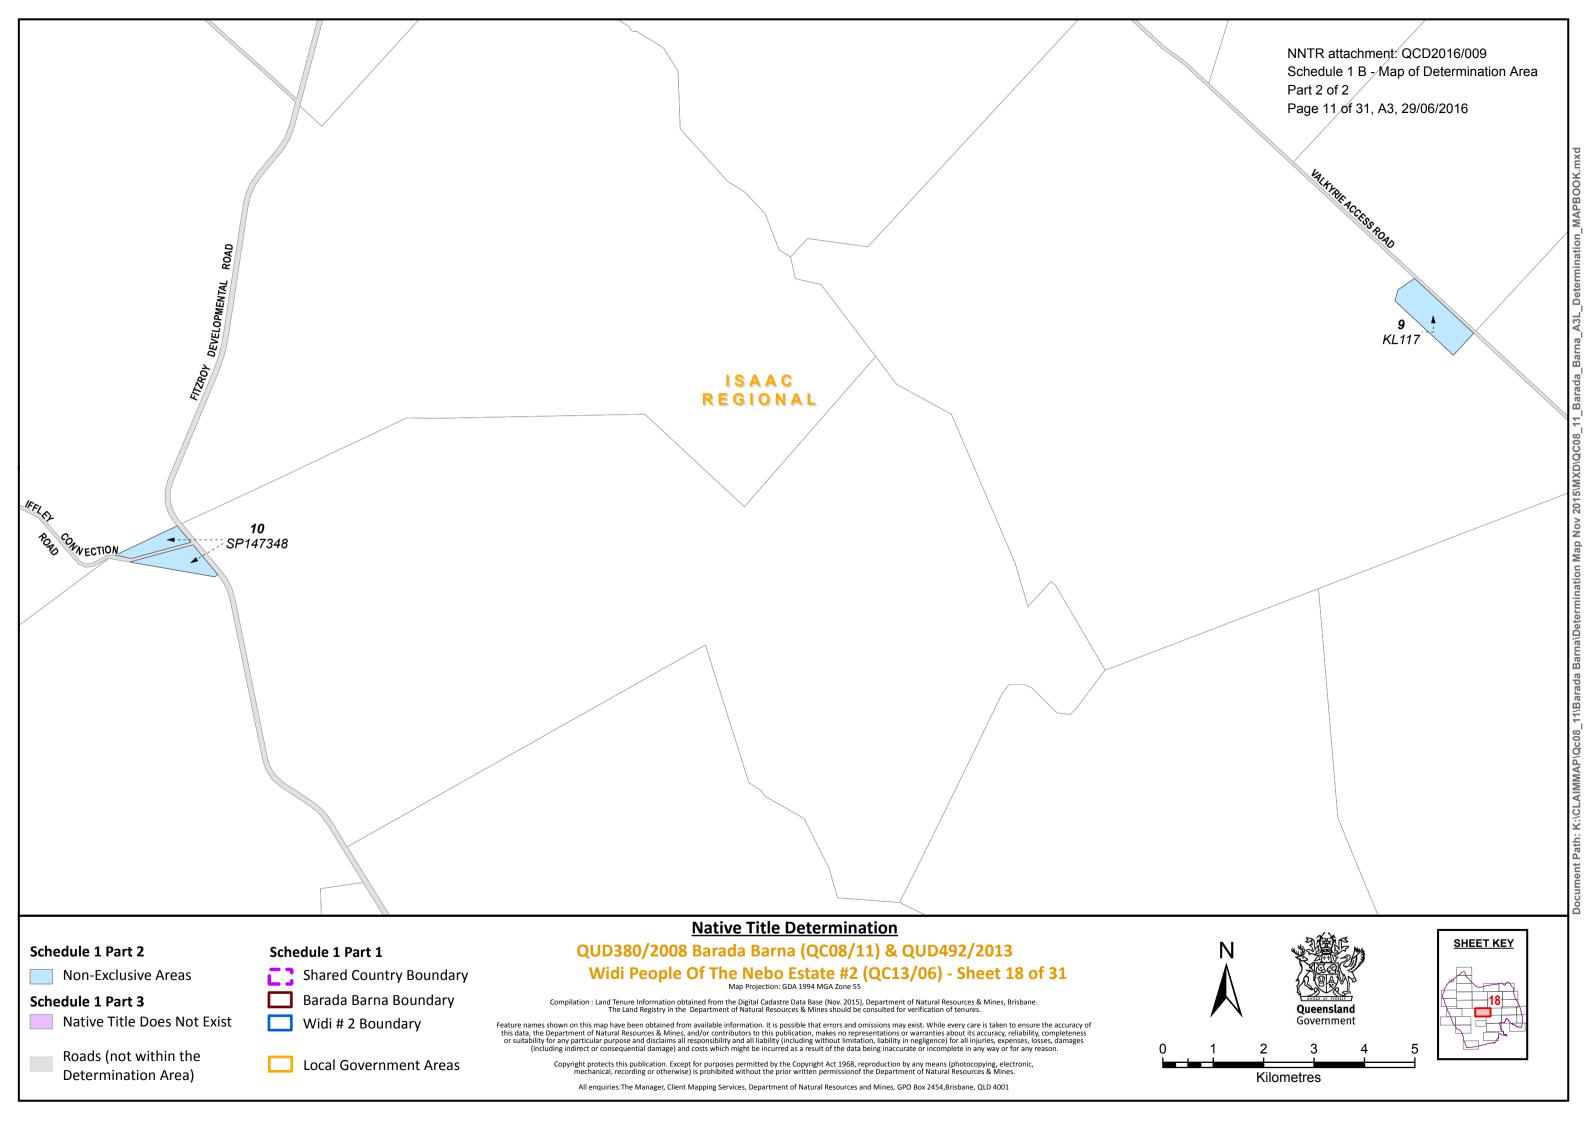

All enquiries: The Manager, Client Mapping Services, Department of Natural Resources and Mines, GPO Box 2454, Brisbane, QLD 4001

Native Title Does Not Exist

Roads (not within the **Determination Area**)

Barada Barna Boundary

Widi # 2 Boundary

**Local Government Areas** 

Compilation: Land Tenure Information obtained from the Digital Cadastre Data Base (Nov. 2015), Department of Natural Resources & Mines, Brisbane The Land Registry in the Department of Natural Resources & Mines should be consulted for verification of tenures.