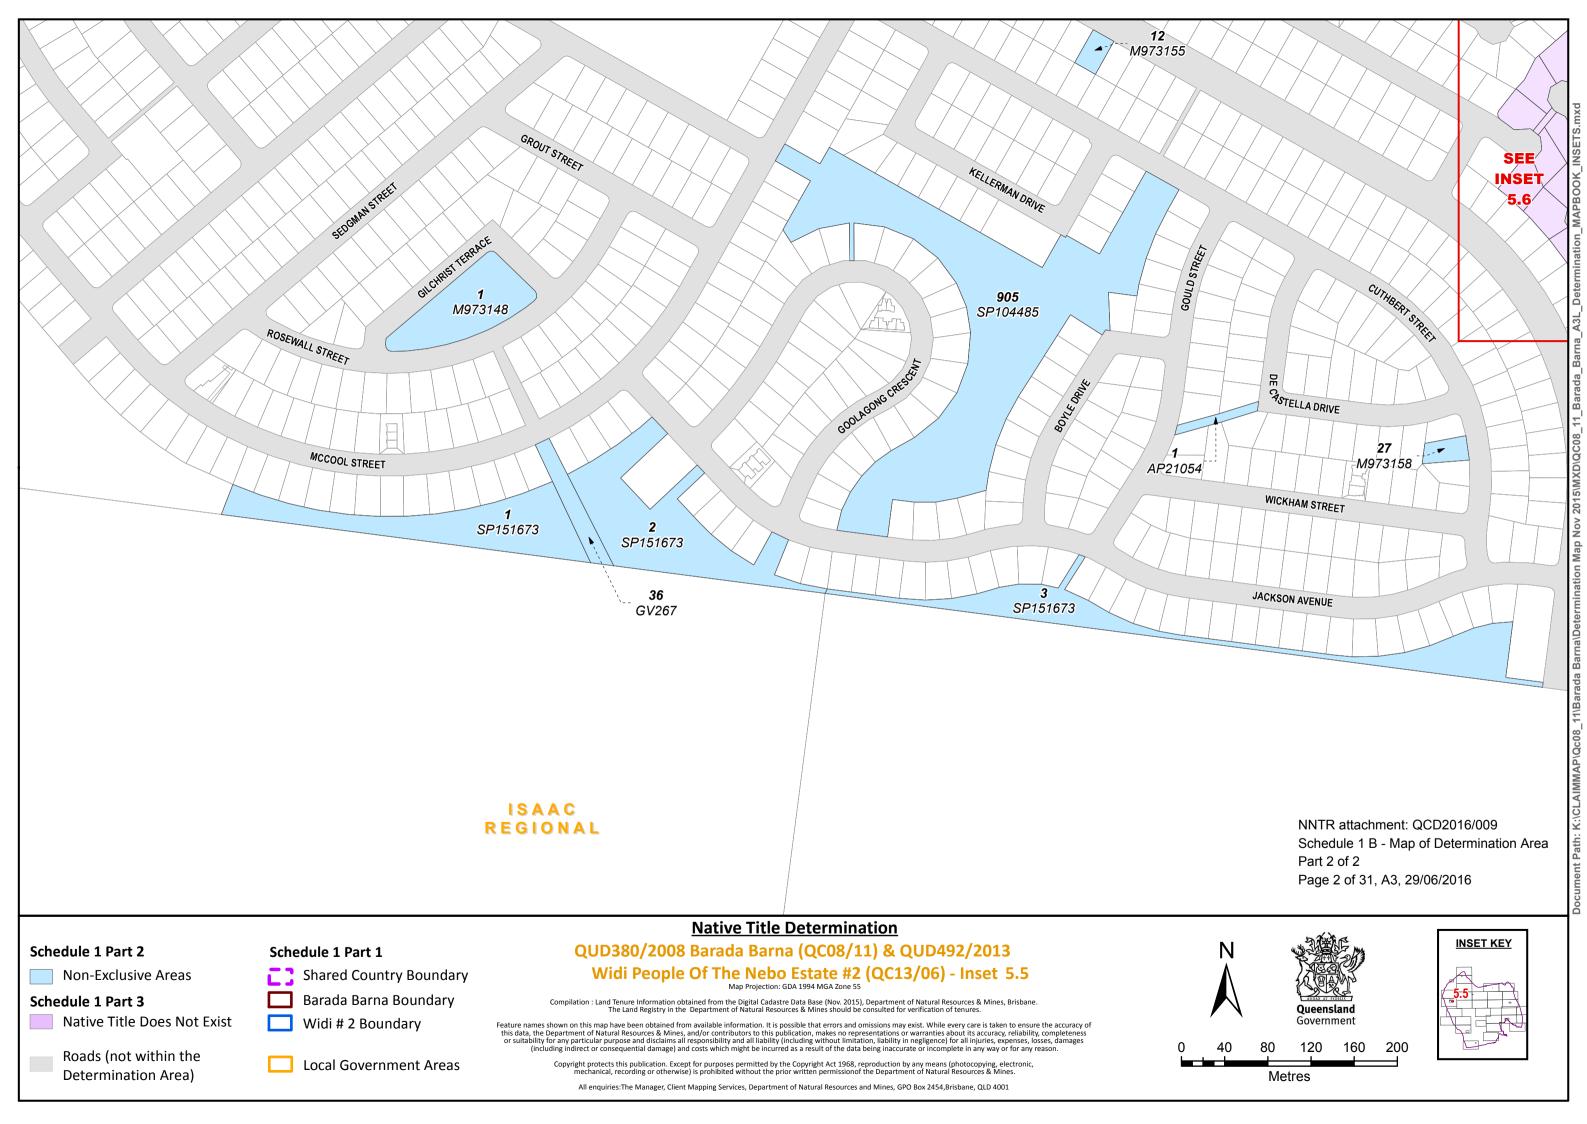

All enquiries: The Manager, Client Mapping Services, Department of Natural Resources and Mines, GPO Box 2454, Brisbane, QLD 4001

Native Title Does Not Exist

Roads (not within the **Determination Area**)

Barada Barna Boundary

Widi # 2 Boundary

**Local Government Areas** 

Compilation: Land Tenure Information obtained from the Digital Cadastre Data Base (Nov. 2015), Department of Natural Resources & Mines, Brisbane The Land Registry in the Department of Natural Resources & Mines should be consulted for verification of tenures.

Feature names shown on this map have been obtained from available information. It is possible that errors and omissions may exist. While every care is taken to ensure the accuracy of eacute failes shown of this map have been botalined into available the accuracy. This data, the Department of April 2015 and other partment of April 2015 and all liability (including without limitation, liability in negligence) for all injuries, expenses, losses, damages (including indirect or consequential damage) and costs which might be incurred as a result of the data being inaccurate or incomplete in any way or for any reason.

Copyright protects this publication. Except for purposes permitted by the Copyright Act 1968, reproduction by any means (photocopying, electronic mechanical, recording or otherwise) is prohibited without the prior written permission of the Department of Natural Resources & Mines.