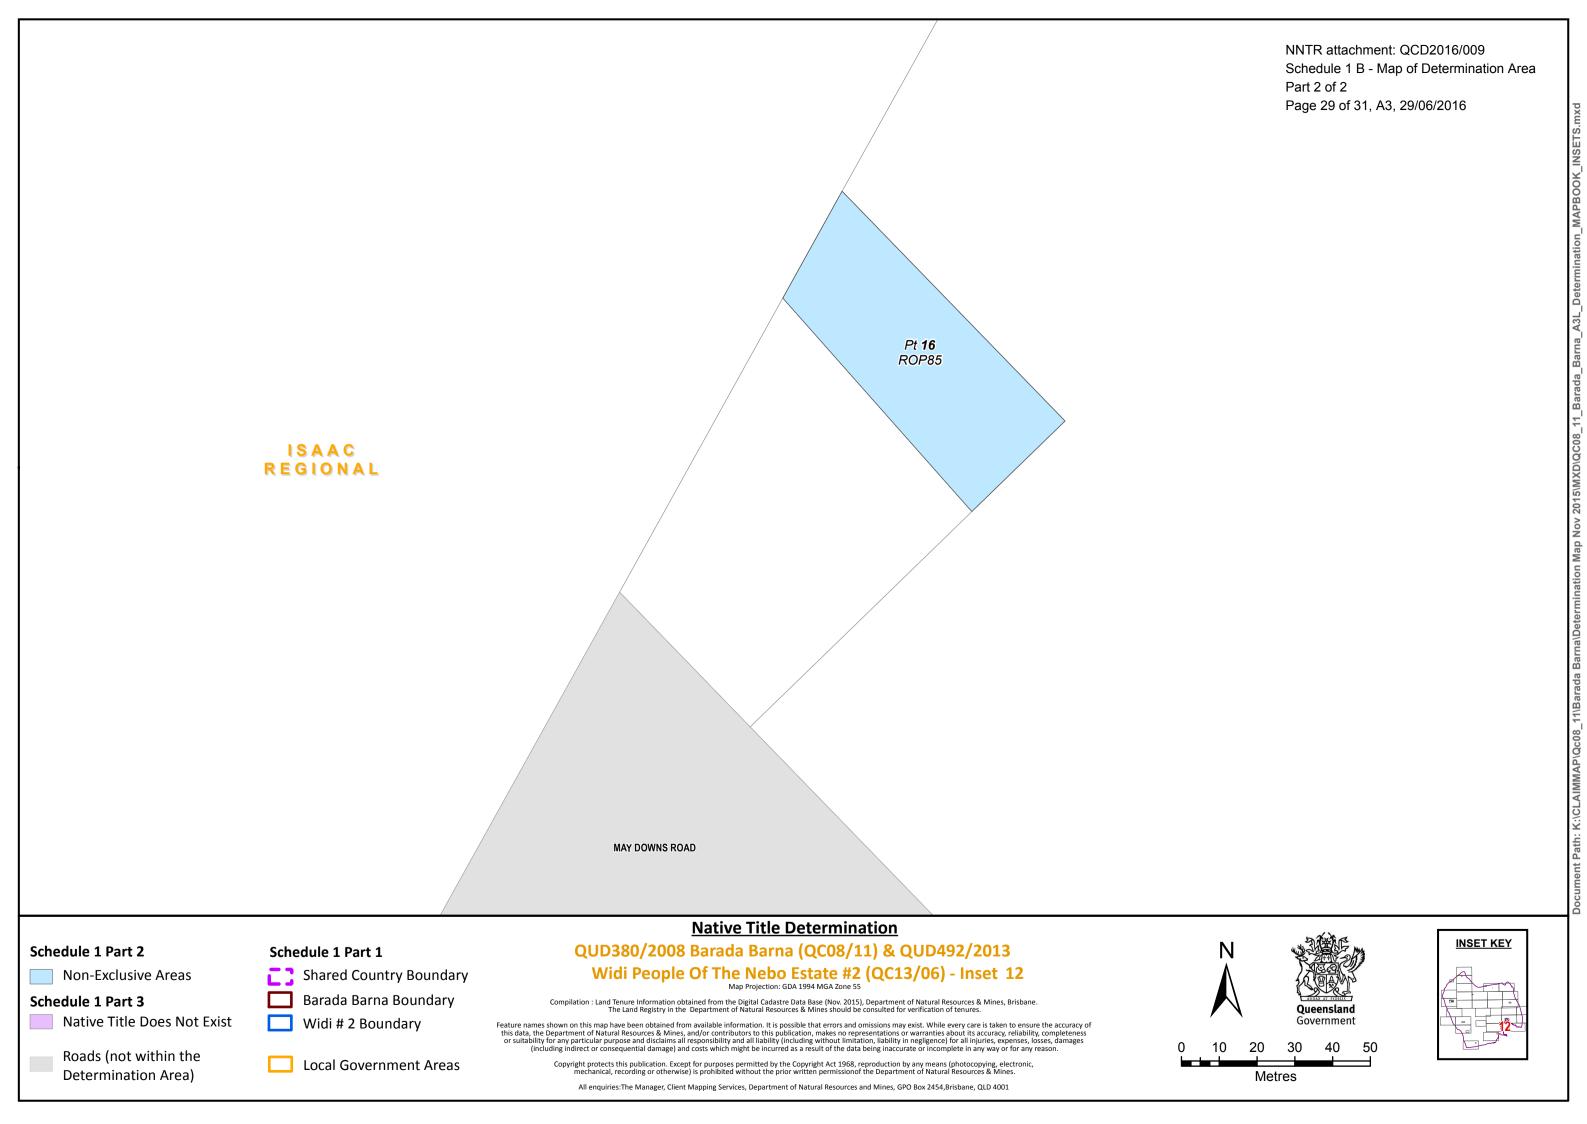

All enquiries: The Manager, Client Mapping Services, Department of Natural Resources and Mines, GPO Box 2454, Brisbane, QLD 4001

Native Title Does Not Exist

Roads (not within the **Determination Area**)

Barada Barna Boundary

Widi # 2 Boundary

**Local Government Areas** 

Compilation: Land Tenure Information obtained from the Digital Cadastre Data Base (Nov. 2015), Department of Natural Resources & Mines, Brisbane The Land Registry in the Department of Natural Resources & Mines should be consulted for verification of tenures.