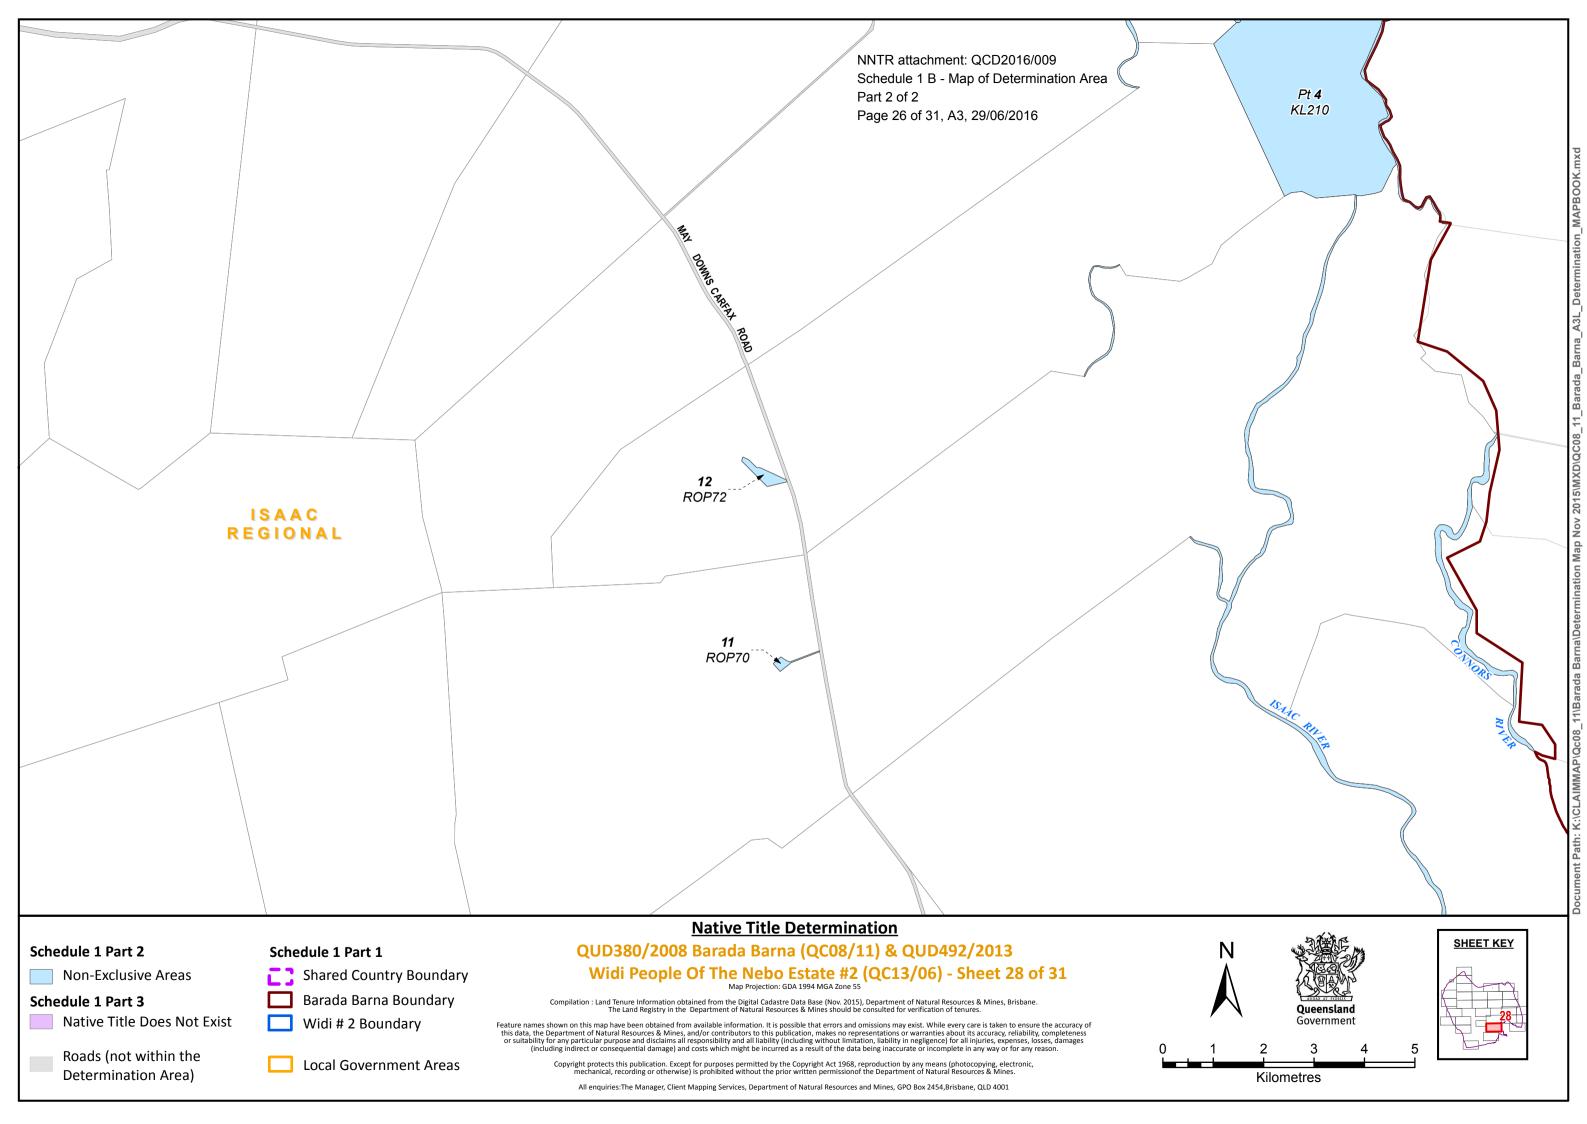

All enquiries: The Manager, Client Mapping Services, Department of Natural Resources and Mines, GPO Box 2454, Brisbane, QLD 4001

Native Title Does Not Exist

Roads (not within the **Determination Area**)

Barada Barna Boundary

Widi # 2 Boundary

**Local Government Areas** 

Compilation: Land Tenure Information obtained from the Digital Cadastre Data Base (Nov. 2015), Department of Natural Resources & Mines, Brisbane The Land Registry in the Department of Natural Resources & Mines should be consulted for verification of tenures.

Feature names shown on this map have been obtained from available information. It is possible that errors and omissions may exist. While every care is taken to ensure the accuracy of eacute failes shown of this map have been botalined into available the accuracy. This data, the Department of April 2015 and other partment of April 2015 and all liability (including without limitation, liability in negligence) for all injuries, expenses, losses, damages (including indirect or consequential damage) and costs which might be incurred as a result of the data being inaccurate or incomplete in any way or for any reason.

Copyright protects this publication. Except for purposes permitted by the Copyright Act 1968, reproduction by any means (photocopying, electronic mechanical, recording or otherwise) is prohibited without the prior written permission of the Department of Natural Resources & Mines.