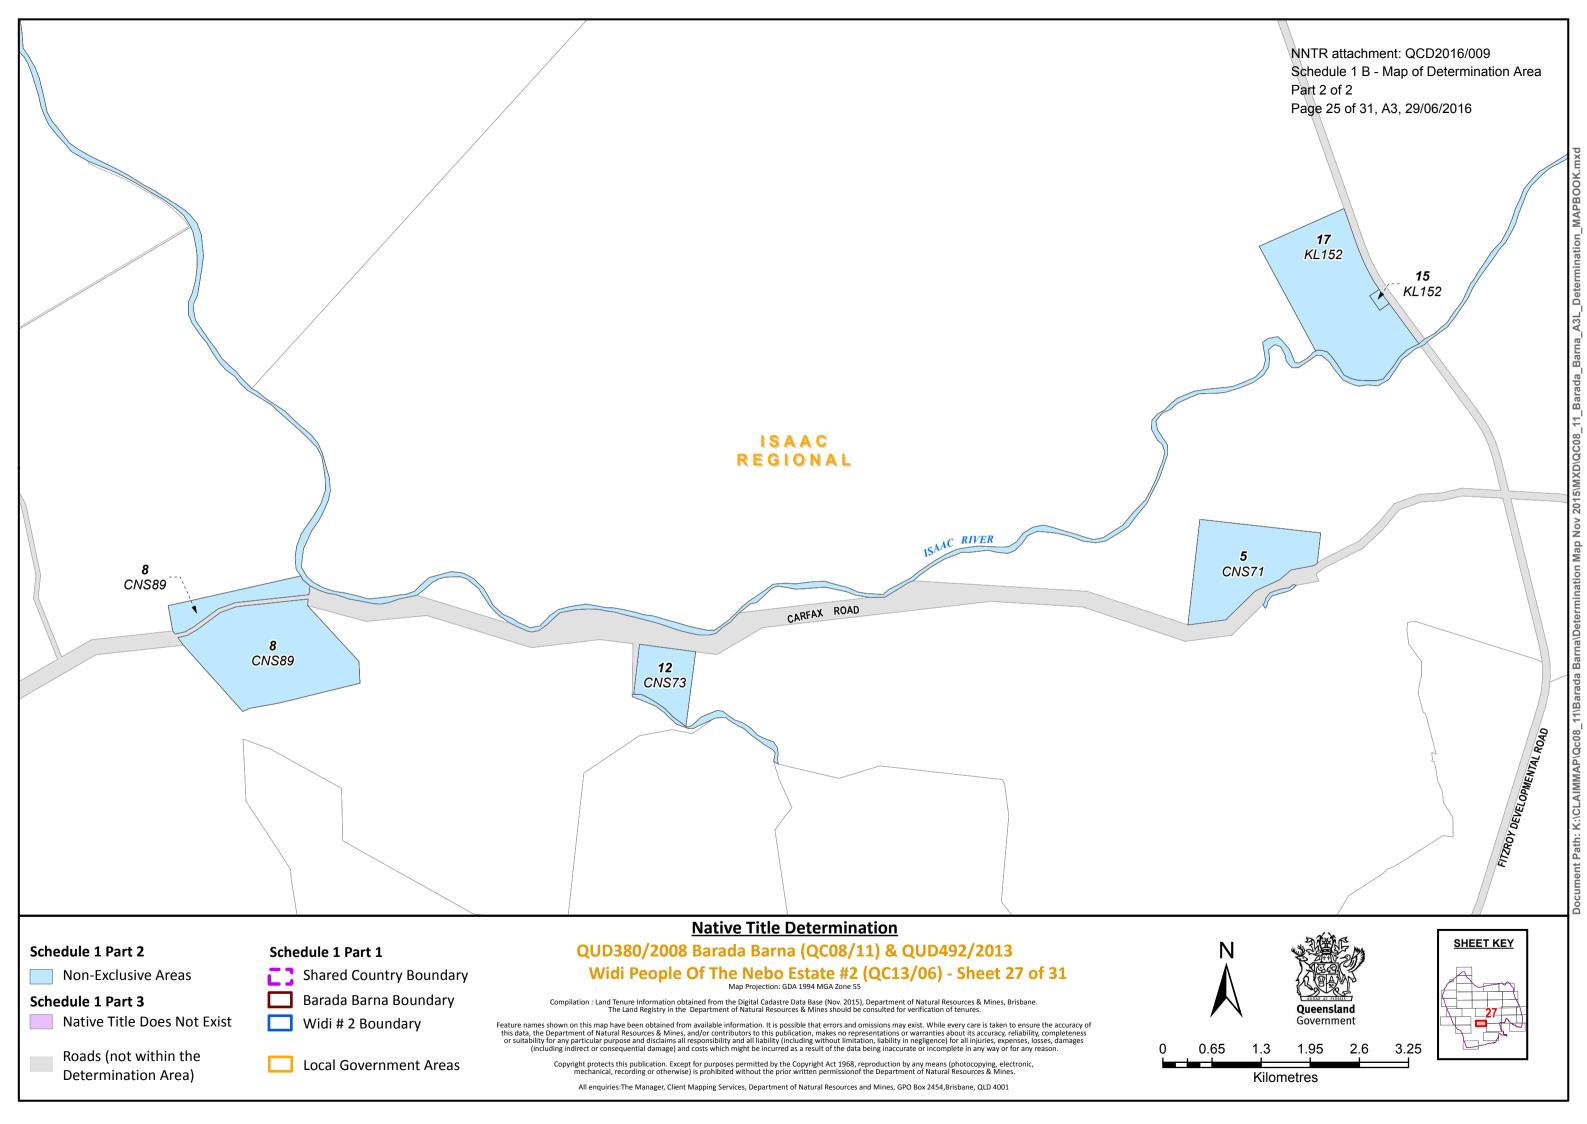

All enquiries: The Manager, Client Mapping Services, Department of Natural Resources and Mines, GPO Box 2454, Brisbane, QLD 4001

Native Title Does Not Exist

Roads (not within the **Determination Area**)

Barada Barna Boundary

Widi # 2 Boundary

**Local Government Areas** 

Compilation: Land Tenure Information obtained from the Digital Cadastre Data Base (Nov. 2015), Department of Natural Resources & Mines, Brisbane The Land Registry in the Department of Natural Resources & Mines should be consulted for verification of tenures.

Feature names shown on this map have been obtained from available information. It is possible that errors and omissions may exist. While every care is taken to ensure the accuracy of eacute failes shown of this map have been botalined into available the accuracy. This data, the Department of April 2015 and other partment of April 2015 and all liability (including without limitation, liability in negligence) for all injuries, expenses, losses, damages (including indirect or consequential damage) and costs which might be incurred as a result of the data being inaccurate or incomplete in any way or for any reason.

Copyright protects this publication. Except for purposes permitted by the Copyright Act 1968, reproduction by any means (photocopying, electronic mechanical, recording or otherwise) is prohibited without the prior written permission of the Department of Natural Resources & Mines.