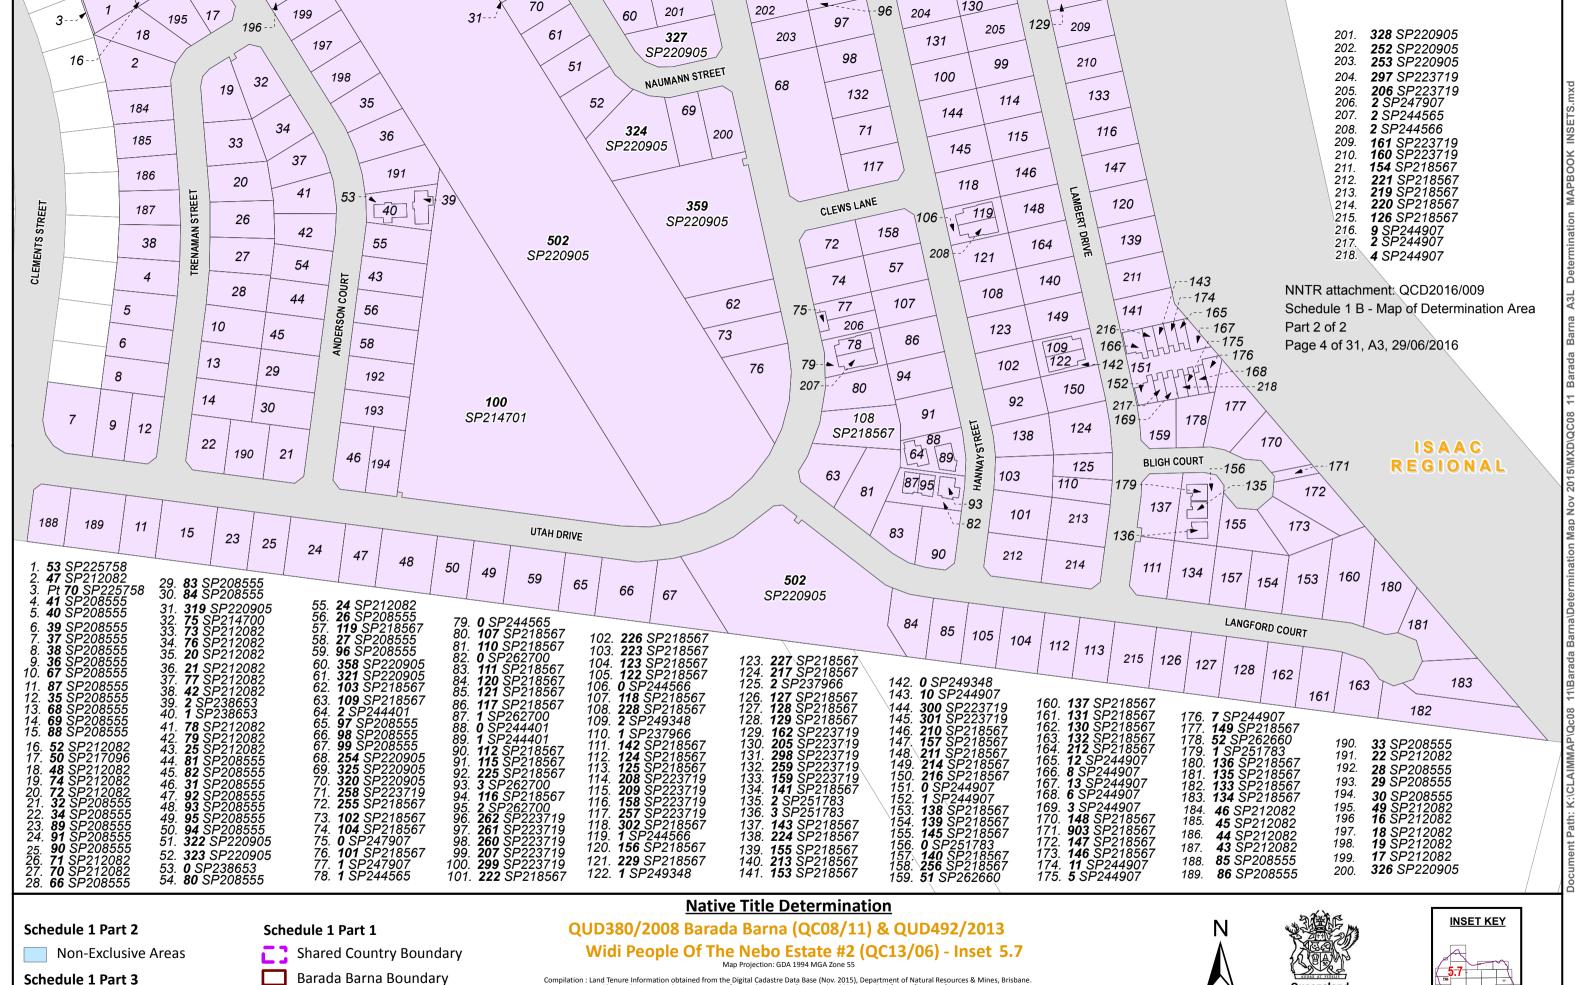

All enquiries: The Manager, Client Mapping Services, Department of Natural Resources and Mines, GPO Box 2454, Brisbane, QLD 4001

Native Title Does Not Exist

Roads (not within the **Determination Area**)

Barada Barna Boundary

Widi # 2 Boundary

**Local Government Areas** 

Compilation: Land Tenure Information obtained from the Digital Cadastre Data Base (Nov. 2015), Department of Natural Resources & Mines, Brisbane The Land Registry in the Department of Natural Resources & Mines should be consulted for verification of tenures.

Feature names shown on this map have been obtained from available information. It is possible that errors and omissions may exist. While every care is taken to ensure the accuracy of eacute failes shown of this map have been botalined into available the accuracy. This data, the Department of April 2015 and other partment of April 2015 and all liability (including without limitation, liability in negligence) for all injuries, expenses, losses, damages (including indirect or consequential damage) and costs which might be incurred as a result of the data being inaccurate or incomplete in any way or for any reason.

Copyright protects this publication. Except for purposes permitted by the Copyright Act 1968, reproduction by any means (photocopying, electronic mechanical, recording or otherwise) is prohibited without the prior written permission of the Department of Natural Resources & Mines.