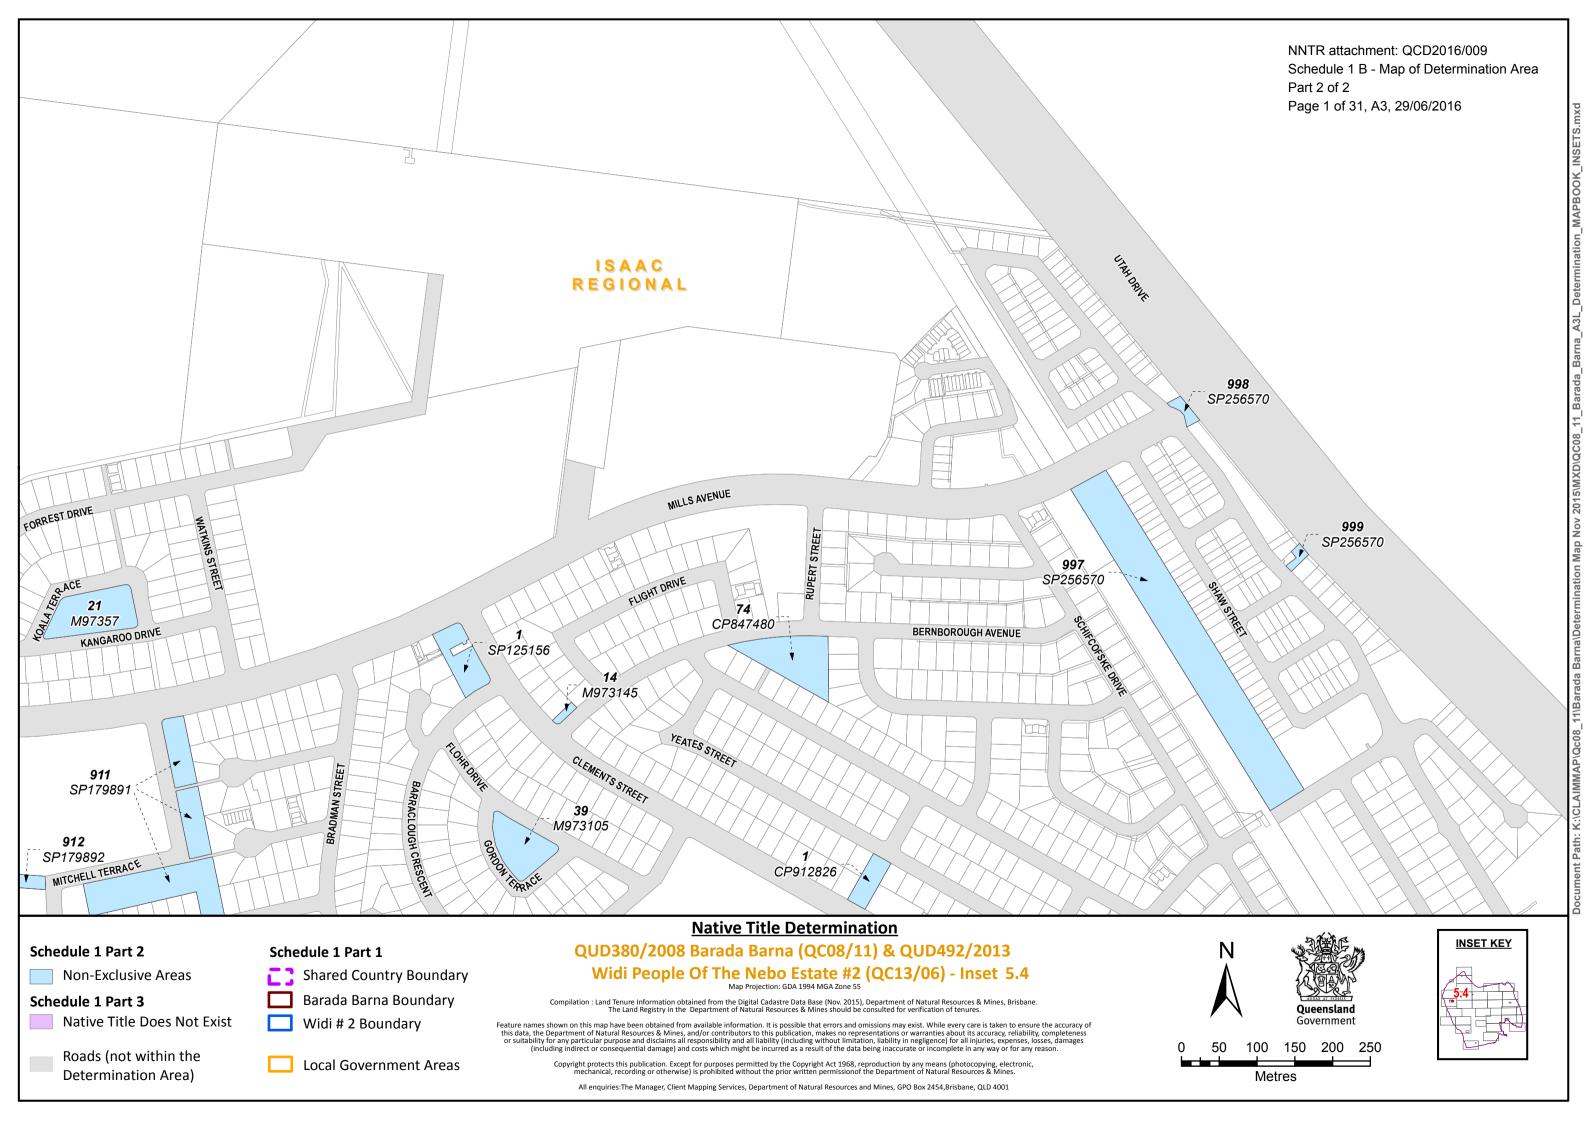

All enquiries: The Manager, Client Mapping Services, Department of Natural Resources and Mines, GPO Box 2454, Brisbane, QLD 4001

Native Title Does Not Exist

Roads (not within the **Determination Area**)

Barada Barna Boundary

Widi # 2 Boundary

**Local Government Areas** 

Compilation: Land Tenure Information obtained from the Digital Cadastre Data Base (Nov. 2015), Department of Natural Resources & Mines, Brisbane The Land Registry in the Department of Natural Resources & Mines should be consulted for verification of tenures.

Feature names shown on this map have been obtained from available information. It is possible that errors and omissions may exist. While every care is taken to ensure the accuracy of eacute failes shown of this map have been botalined into available the accuracy. This data, the Department of April 2015 and other partment of April 2015 and all liability (including without limitation, liability in negligence) for all injuries, expenses, losses, damages (including indirect or consequential damage) and costs which might be incurred as a result of the data being inaccurate or incomplete in any way or for any reason.

Copyright protects this publication. Except for purposes permitted by the Copyright Act 1968, reproduction by any means (photocopying, electronic mechanical, recording or otherwise) is prohibited without the prior written permission of the Department of Natural Resources & Mines.