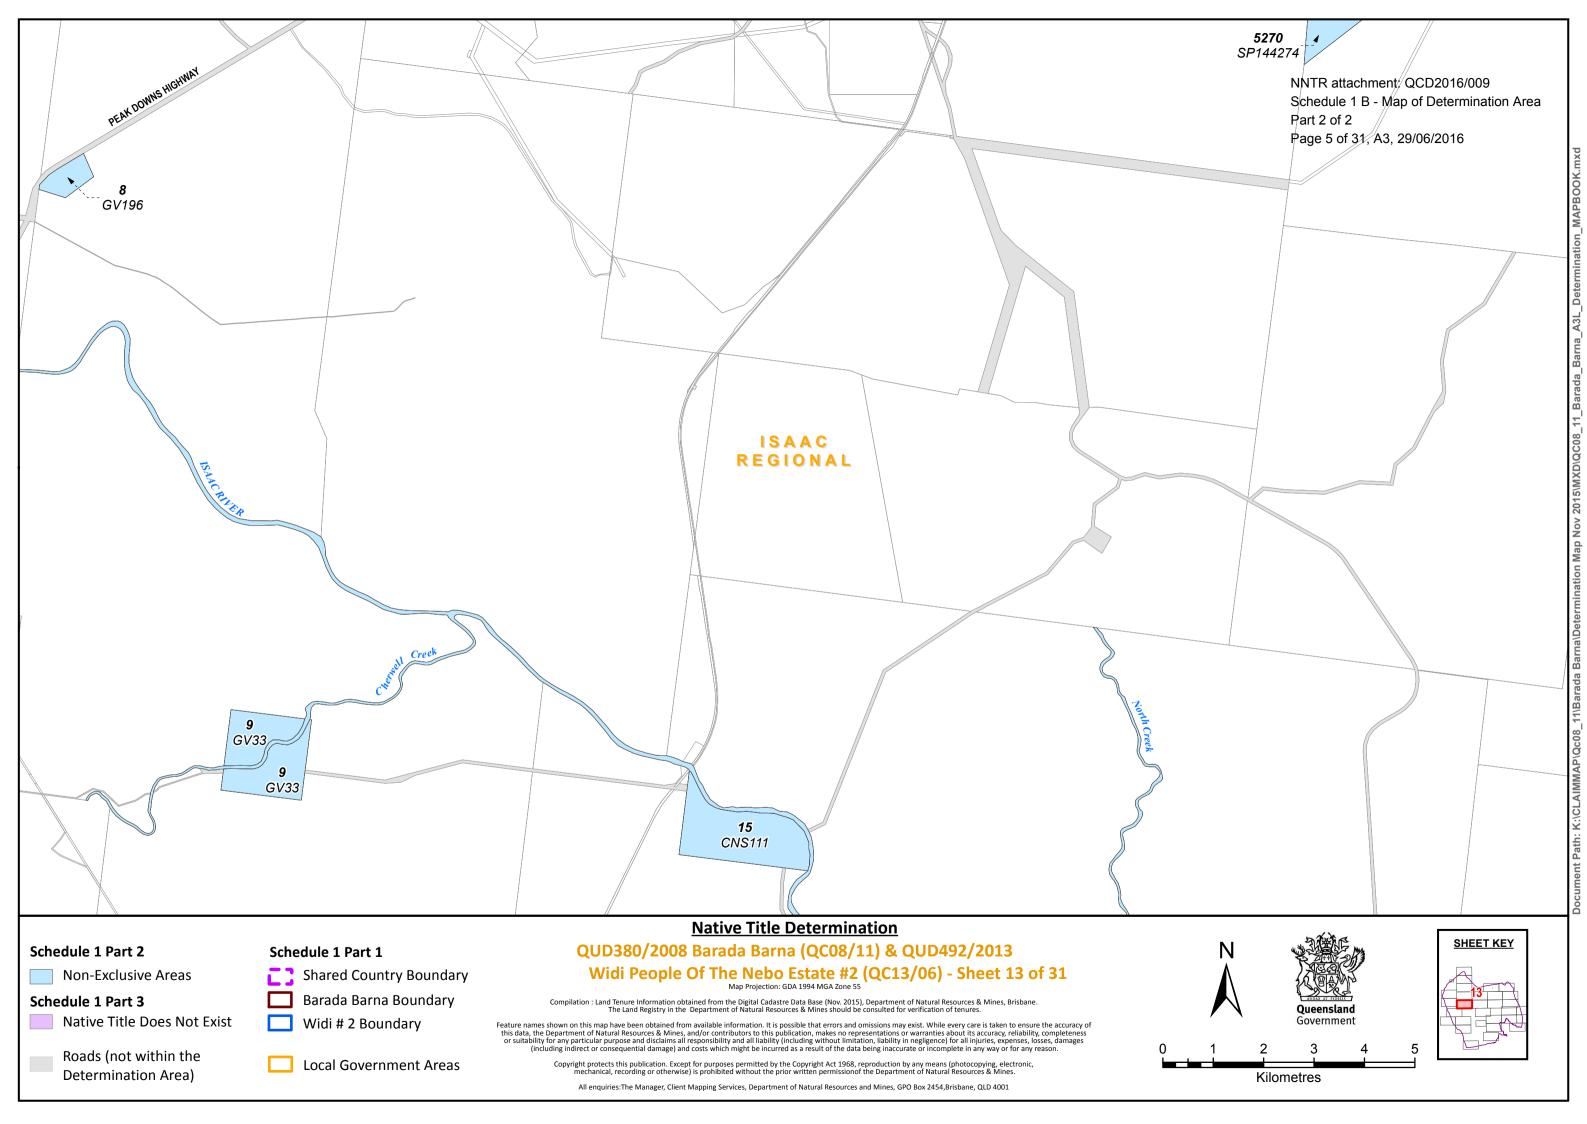

All enquiries: The Manager, Client Mapping Services, Department of Natural Resources and Mines, GPO Box 2454, Brisbane, QLD 4001

Native Title Does Not Exist

Roads (not within the **Determination Area**)

Barada Barna Boundary

Widi # 2 Boundary

**Local Government Areas** 

Compilation: Land Tenure Information obtained from the Digital Cadastre Data Base (Nov. 2015), Department of Natural Resources & Mines, Brisbane The Land Registry in the Department of Natural Resources & Mines should be consulted for verification of tenures.

Feature names shown on this map have been obtained from available information. It is possible that errors and omissions may exist. While every care is taken to ensure the accuracy of eacute failes shown of this map have been botalined into available the accuracy. This data, the Department of April 2015 and other partment of April 2015 and all liability (including without limitation, liability in negligence) for all injuries, expenses, losses, damages (including indirect or consequential damage) and costs which might be incurred as a result of the data being inaccurate or incomplete in any way or for any reason.

Copyright protects this publication. Except for purposes permitted by the Copyright Act 1968, reproduction by any means (photocopying, electronic mechanical, recording or otherwise) is prohibited without the prior written permission of the Department of Natural Resources & Mines.