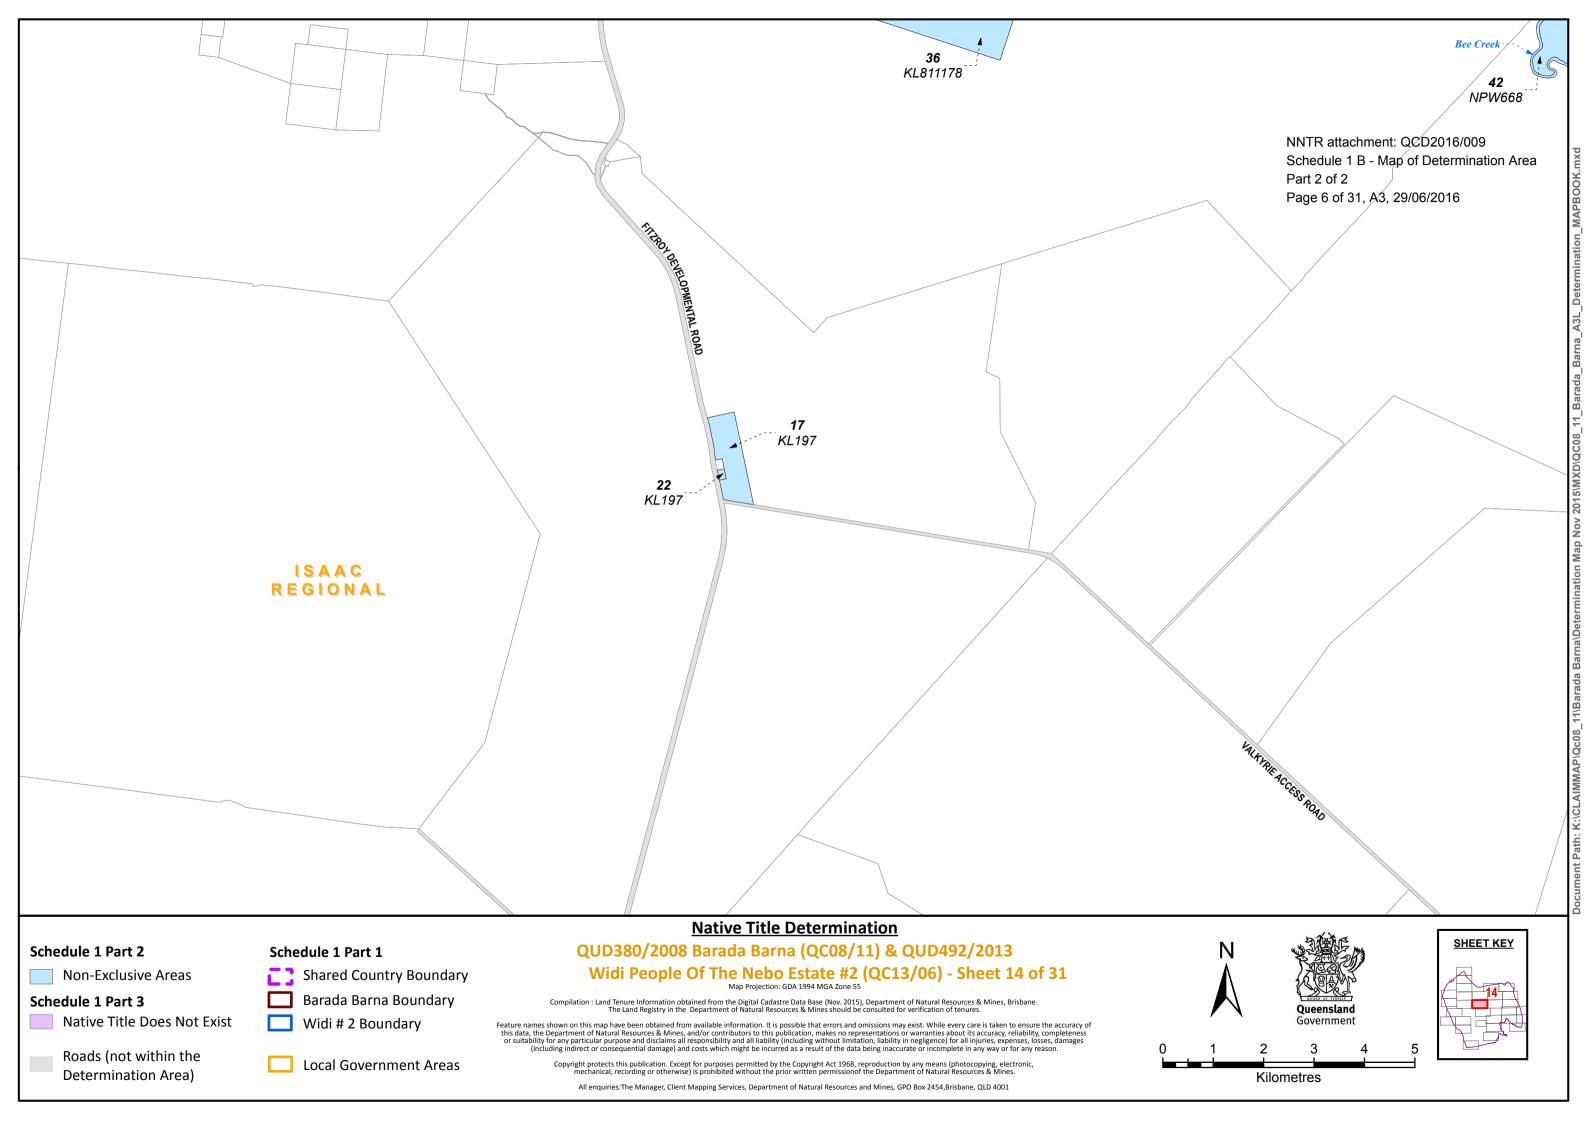

All enquiries: The Manager, Client Mapping Services, Department of Natural Resources and Mines, GPO Box 2454, Brisbane, QLD 4001

Native Title Does Not Exist

Roads (not within the **Determination Area**)

Barada Barna Boundary

Widi # 2 Boundary

**Local Government Areas** 

Compilation: Land Tenure Information obtained from the Digital Cadastre Data Base (Nov. 2015), Department of Natural Resources & Mines, Brisbane The Land Registry in the Department of Natural Resources & Mines should be consulted for verification of tenures.

Feature names shown on this map have been obtained from available information. It is possible that errors and omissions may exist. While every care is taken to ensure the accuracy of eacute failes shown of this map have been botalined into available the accuracy. This data, the Department of April 2015 and other partment of April 2015 and all liability (including without limitation, liability in negligence) for all injuries, expenses, losses, damages (including indirect or consequential damage) and costs which might be incurred as a result of the data being inaccurate or incomplete in any way or for any reason.

Copyright protects this publication. Except for purposes permitted by the Copyright Act 1968, reproduction by any means (photocopying, electronic mechanical, recording or otherwise) is prohibited without the prior written permission of the Department of Natural Resources & Mines.