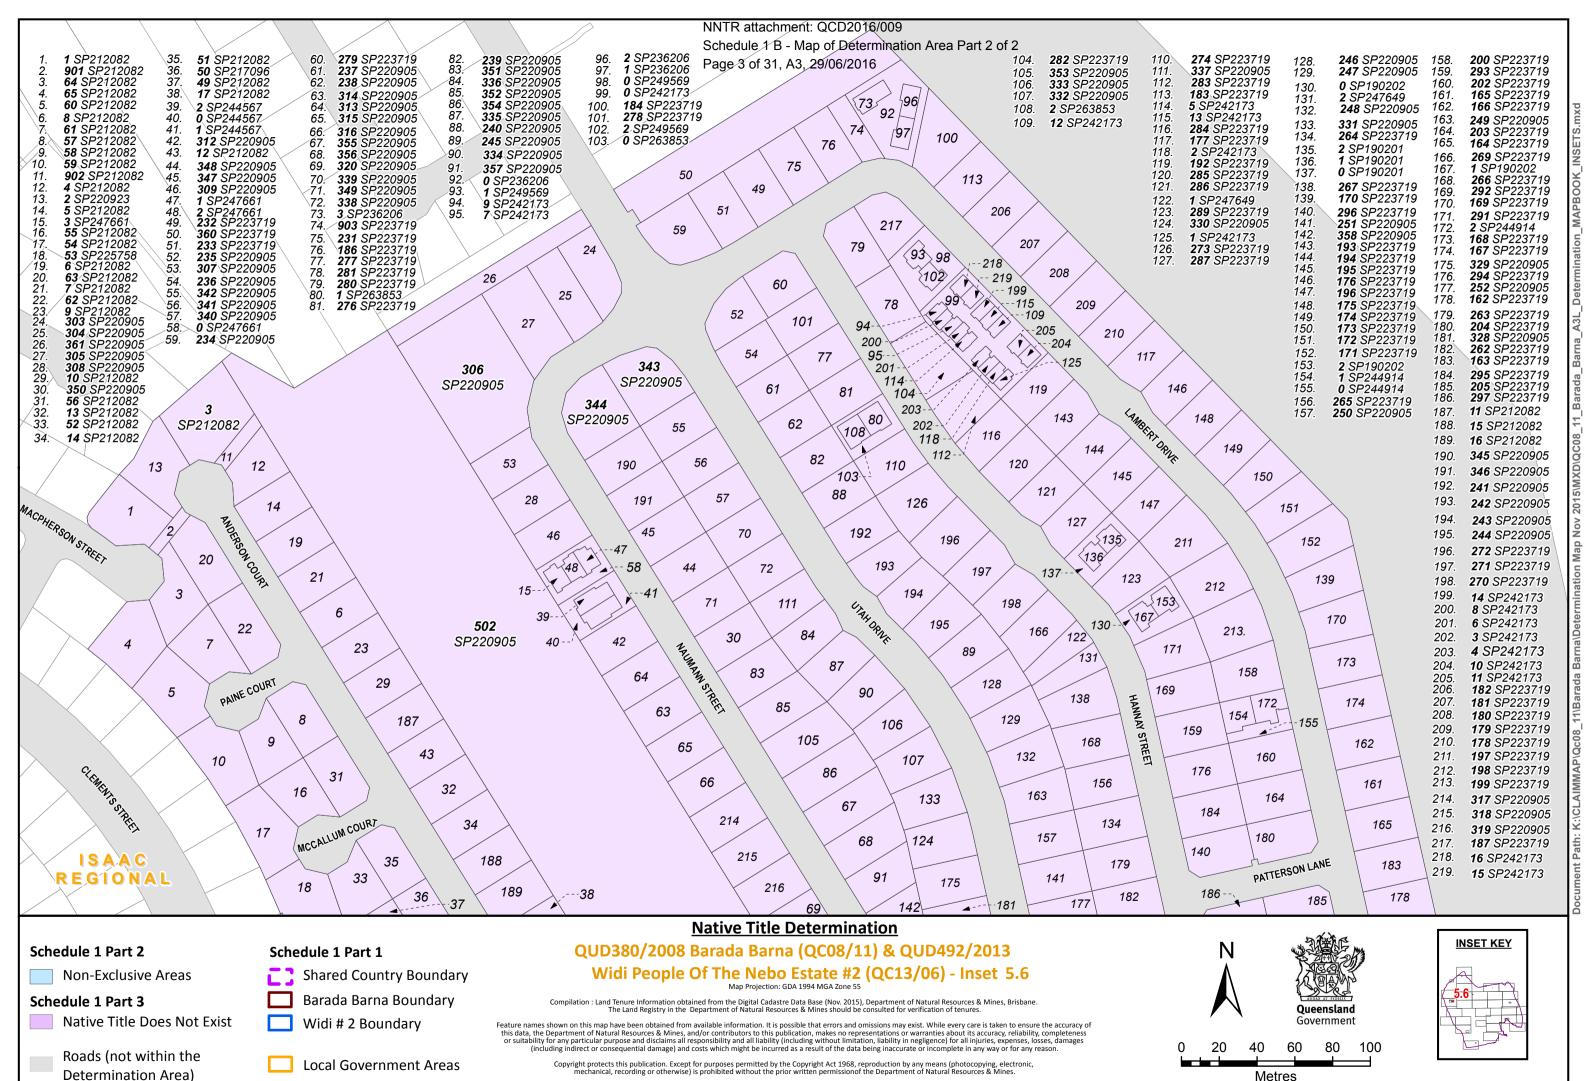

All enquiries: The Manager, Client Mapping Services, Department of Natural Resources and Mines, GPO Box 2454, Brisbane, QLD 4001

Native Title Does Not Exist

Roads (not within the **Determination Area**)

Barada Barna Boundary

Widi # 2 Boundary

**Local Government Areas** 

Compilation: Land Tenure Information obtained from the Digital Cadastre Data Base (Nov. 2015), Department of Natural Resources & Mines, Brisbane The Land Registry in the Department of Natural Resources & Mines should be consulted for verification of tenures.

Feature names shown on this map have been obtained from available information. It is possible that errors and omissions may exist. While every care is taken to ensure the accuracy of eacute failes shown of this map have been botalined into available the accuracy. This data, the Department of April 2015 and other partment of April 2015 and all liability (including without limitation, liability in negligence) for all injuries, expenses, losses, damages (including indirect or consequential damage) and costs which might be incurred as a result of the data being inaccurate or incomplete in any way or for any reason.

Copyright protects this publication. Except for purposes permitted by the Copyright Act 1968, reproduction by any means (photocopying, electronic mechanical, recording or otherwise) is prohibited without the prior written permission of the Department of Natural Resources & Mines.