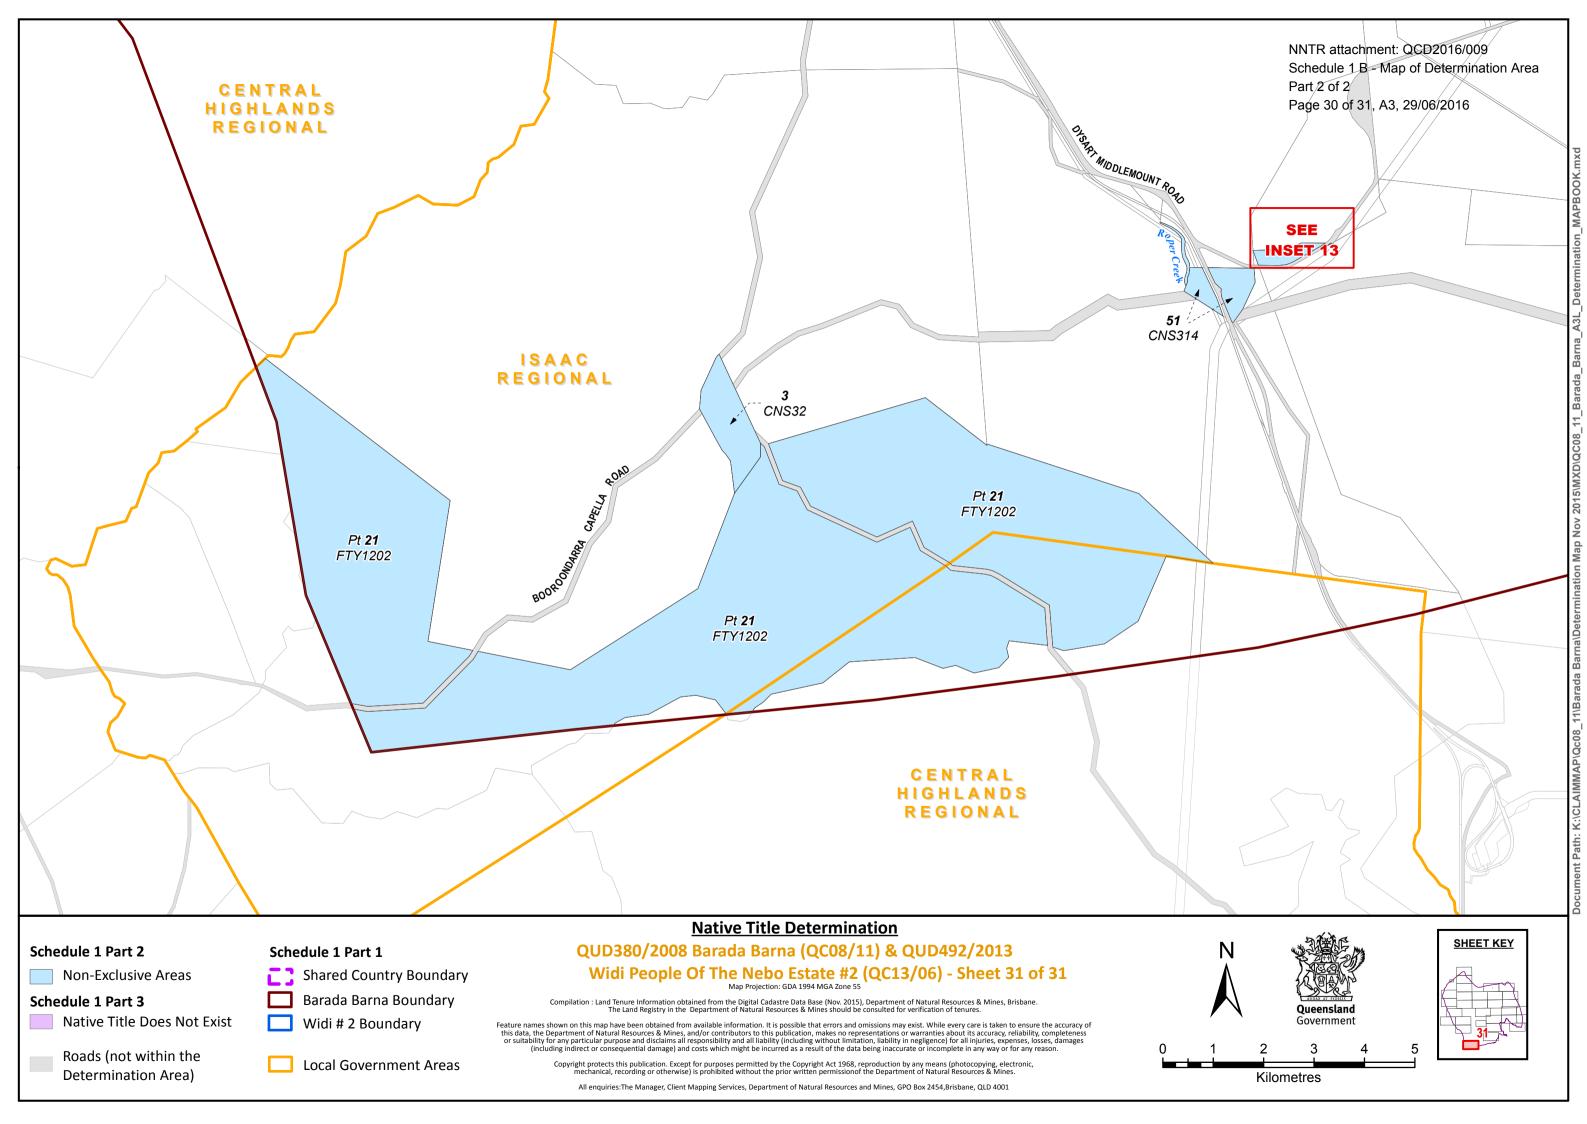

All enquiries: The Manager, Client Mapping Services, Department of Natural Resources and Mines, GPO Box 2454, Brisbane, QLD 4001

Native Title Does Not Exist

Roads (not within the **Determination Area**)

Barada Barna Boundary

Widi # 2 Boundary

**Local Government Areas** 

Compilation: Land Tenure Information obtained from the Digital Cadastre Data Base (Nov. 2015), Department of Natural Resources & Mines, Brisbane The Land Registry in the Department of Natural Resources & Mines should be consulted for verification of tenures.